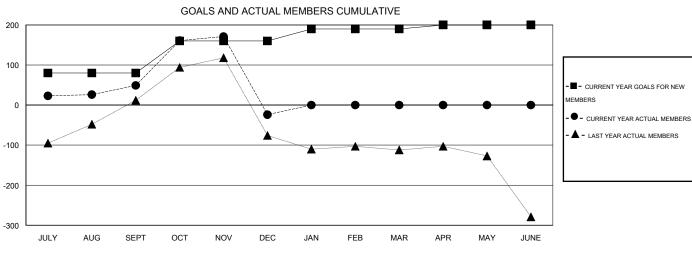

| Members               |                    |                                     |                    |                  |  |  |  |  |  |  |
|-----------------------|--------------------|-------------------------------------|--------------------|------------------|--|--|--|--|--|--|
| RESULTS FOR 2015-2016 |                    |                                     |                    |                  |  |  |  |  |  |  |
| QUARTER               | NEW MEMBER<br>GOAL | CHARTER AND<br>NEW MEMBERS<br>ADDED | DROPPED<br>MEMBERS | NET<br>GAIN/LOSS |  |  |  |  |  |  |
| JULY/AUG/SEPT         | 80                 | 119                                 | 70                 | 49               |  |  |  |  |  |  |
| OCT/NOV/DEC           | 80                 | 168                                 | 241                | -73              |  |  |  |  |  |  |
| JAN/FEB/MAR           | 30                 | 0                                   | 0                  | 0                |  |  |  |  |  |  |
| APR/MAY/JUNE          | 10                 | 0                                   | 0                  | 0                |  |  |  |  |  |  |