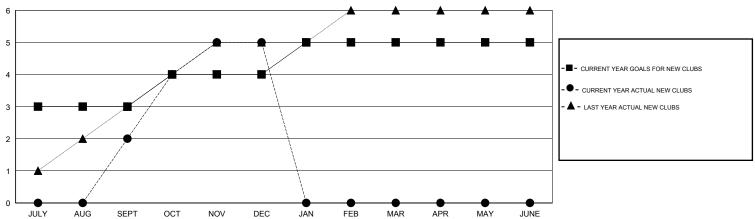

## GMT: KAMLESH JAIN LOCATION INDIA

| Clubs                        |                  |           |                  |                  |  |  |  |  |  |
|------------------------------|------------------|-----------|------------------|------------------|--|--|--|--|--|
| RESULTS FOR 2015-2016        |                  |           |                  |                  |  |  |  |  |  |
| QUARTER                      | NEW CLUB<br>GOAL | NEW CLUBS | DROPPED<br>CLUBS | NET<br>GAIN/LOSS |  |  |  |  |  |
| JULY/AUG/SEPT<br>OCT/NOV/DEC | 3<br>1           | 2         | 1<br>7           | 1<br>-4          |  |  |  |  |  |
| JAN/FEB/MAR<br>APR/MAY/JUNE  | 1<br>0           | 0         | 0                | 0                |  |  |  |  |  |